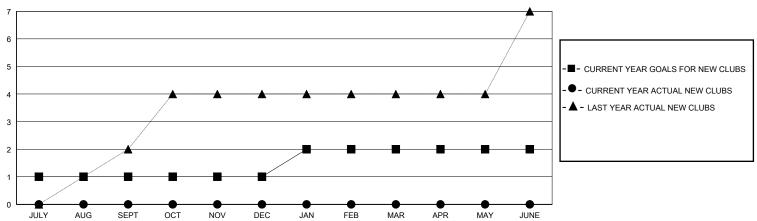

## District 308 B2

**LOCATION MALAYSIA** GMT: **GMT CA** 

|               |               |             |               |                               |                        |                         | • • • • • • • • • • • • • • • • • • • •            |
|---------------|---------------|-------------|---------------|-------------------------------|------------------------|-------------------------|----------------------------------------------------|
|               | Club          | os          |               | Members RESULTS FOR 2023-2024 |                        |                         |                                                    |
|               | RESULTS FOR   | R 2023-2024 |               |                               |                        |                         |                                                    |
| QUARTER       | NEW CLUB GOAL | NEW CLUBS   | DROPPED CLUBS | QUARTER MEME                  | BER GROWTH NET<br>GOAL | MEMBER GROWTH<br>ACTUAL | DROPPED<br>MEMBERS ACTUAL<br>(including transfers) |
| JULY/AUG/SEPT | 1             | 0           | 2             | JULY/AUG/SEPT                 | 50                     | 208                     | 78                                                 |
| OCT/NOV/DEC   | 0             | 0           | 1             | OCT/NOV/DEC                   | 50                     | 44                      | 70                                                 |
| JAN/FEB/MAR   | 1             | 0           | 0             | JAN/FEB/MAR                   | 50                     | 0                       | 0                                                  |
| APR/MAY/JUNE  | 0             | 0           | 0             | APR/MAY/JUNE                  | 50                     | 0                       | 0                                                  |

## GOALS AND ACTUAL NEW CLUBS CUMULATIVE

JAN

FEB

MAR

APR

| <b>-</b> | MEMBER GROWTH NET GOAL |
|----------|------------------------|
|          |                        |

Results as of: 11/30/2023

- LAST YEAR MEMBERSHIP ACTUAL

| DROPPED CLUBS: 3 |     |
|------------------|-----|
| DROPPED MEMBERS  |     |
| DECEASED         | 3   |
| CLUB CANCELLED   | 0   |
| OTHER            | 145 |
| TOTAL            | 148 |

AUG

SEPT

OCT

NOV

DEC

| 77 CLUBS OF 143 ADDED 1 OR MORE<br>NEW MEMBERS | GENDER DISTRIBUTION  MALE 2,944 (71.30%)  FEMALE 1,185 (28.70%) |     |  |
|------------------------------------------------|-----------------------------------------------------------------|-----|--|
| CLICK HERE FOR CUMULATIVE                      | TOTAL FAMILY UNIT MEMBERS                                       | 603 |  |
| MEMBERSHIP DATA                                | FAMILY MEMBERS PAYING HALF DUES                                 |     |  |

MAY

JUNE

JULY