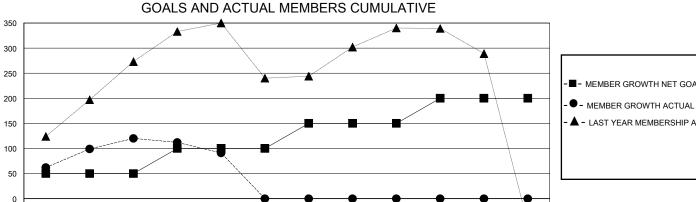

## District 308 B2

**LOCATION MALAYSIA** GMT: **GMT CA** 

|               |               |             |               |                               |                        |                         | • • • • • • • • • • • • • • • • • • • •            |
|---------------|---------------|-------------|---------------|-------------------------------|------------------------|-------------------------|----------------------------------------------------|
|               | Club          | os          |               | Members RESULTS FOR 2023-2024 |                        |                         |                                                    |
|               | RESULTS FOR   | R 2023-2024 |               |                               |                        |                         |                                                    |
| QUARTER       | NEW CLUB GOAL | NEW CLUBS   | DROPPED CLUBS | QUARTER MEME                  | BER GROWTH NET<br>GOAL | MEMBER GROWTH<br>ACTUAL | DROPPED<br>MEMBERS ACTUAL<br>(including transfers) |
| JULY/AUG/SEPT | 1             | 0           | 2             | JULY/AUG/SEPT                 | 50                     | 208                     | 78                                                 |
| OCT/NOV/DEC   | 0             | 0           | 1             | OCT/NOV/DEC                   | 50                     | 44                      | 70                                                 |
| JAN/FEB/MAR   | 1             | 0           | 0             | JAN/FEB/MAR                   | 50                     | 0                       | 0                                                  |
| APR/MAY/JUNE  | 0             | 0           | 0             | APR/MAY/JUNE                  | 50                     | 0                       | 0                                                  |

## GOALS AND ACTUAL NEW CLUBS CUMULATIVE

JAN

FEB

MAR

APR

| <b>-</b> | MEMBER GROWTH NET GOAL |
|----------|------------------------|
|          |                        |

Results as of: 11/30/2023

- LAST YEAR MEMBERSHIP ACTUAL

| DROPPED CLUBS: 3 |     |
|------------------|-----|
| DROPPED MEMBERS  |     |
| DECEASED         | 3   |
| CLUB CANCELLED   | 0   |
| OTHER            | 145 |
| TOTAL            | 148 |

AUG

SEPT

OCT

NOV

DEC

| 77 CLUBS OF 143 ADDED 1 OR MORE<br>NEW MEMBERS | GENDER DISTRIBUTION  MALE 2,944 (71.30%)  FEMALE 1,185 (28.70%) |     |  |
|------------------------------------------------|-----------------------------------------------------------------|-----|--|
| CLICK HERE FOR CUMULATIVE                      | TOTAL FAMILY UNIT MEMBERS                                       | 603 |  |
| MEMBERSHIP DATA                                | FAMILY MEMBERS PAYING HALF DUES                                 |     |  |

MAY

JUNE

JULY